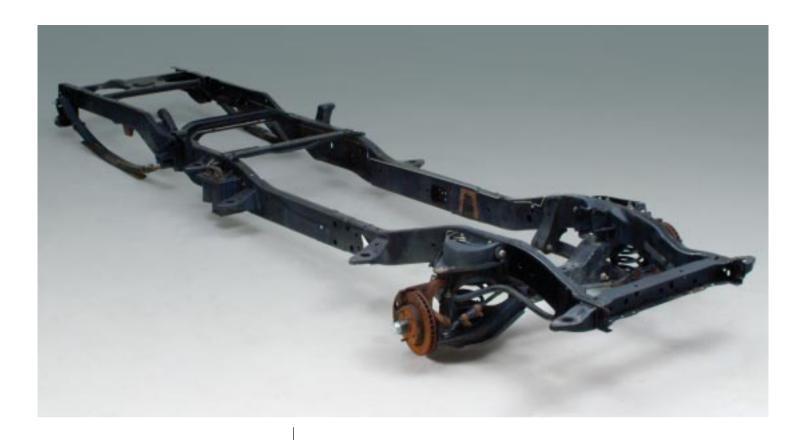

## FRAME

#### INCLUDES:

- Right and Left Frame Rails
- All Crossmembers
- Suspension Mounting Brackets

### ADDITIONAL AVAILABLE ITEMS INCLUDE:

- Front and Rear Axle Assemblies
- Springs
- Unbolt Front Suspension