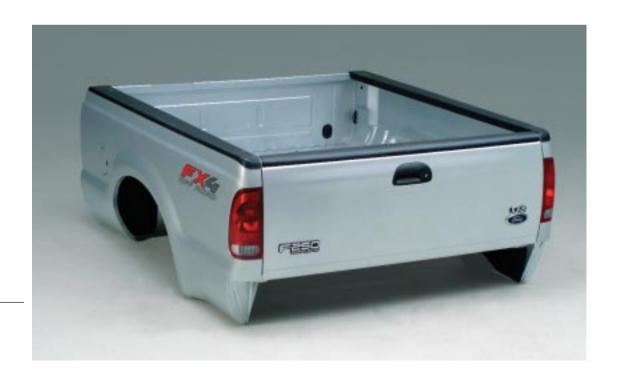

## TRUCK BED/BOX

### LIFT OFF ASSEMBLY INCLUDES:

- Bedsides
- Floor Pan
- ◆ Front Bed Panel
- Tailgate
- Both Tail Lamps
- Fuel Door(s)

### ADDITIONAL AVAILABLE ITEMS INCLUDE:

- Rear Bumper Assembly
- Moulding and Emblems