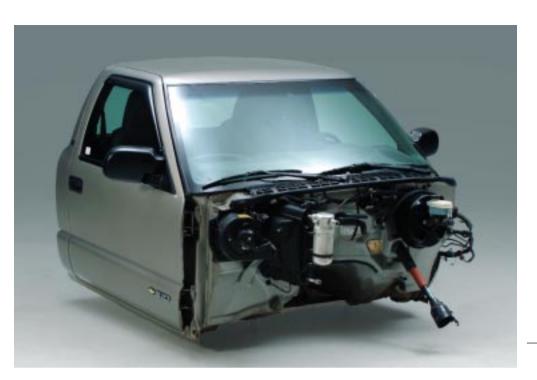

# TRUCK CAB

### INCLUDES:

- ◆ Cab Shell Consisting of Complete Cowl Section
- Windshield Posts
- Roof Assembly
- Rear Cab Panel
- Both Rockers and Floor Pan

#### ADDITIONAL AVAILABLE ITEMS INCLUDE:

- Door Assemblies
- Windshield
- Back Glass/Quarter Glass
- Heater/AC Housing
- Complete Interior
- Dash Assembly and Steering Column