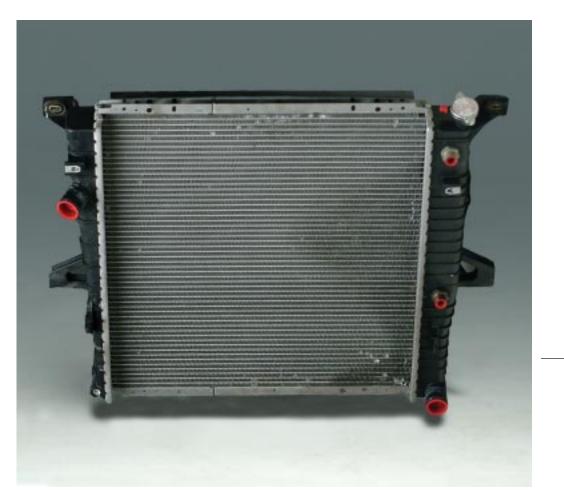

# RADIATOR

### INCLUDES:

- ◆ Radiator Assembly ( Core and Tanks)
- Attached Mounting

## ADDITIONAL AVAILABLE ITEMS INCLUDE:

- Radiator Cooling Fan
- External Engine and Transmission Coolers