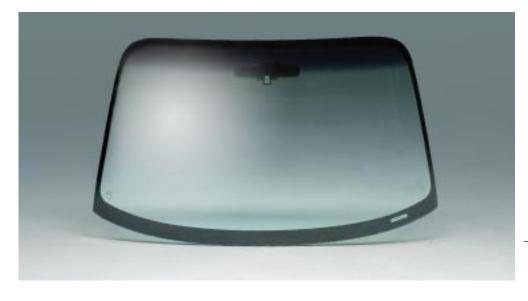

## WINDSHIELD

#### INCLUDES:

Glass Only

### ADDITIONAL AVAILABLE ITEMS INCLUDE:

 Surround Mouldings and Rear View Mirror Attachment