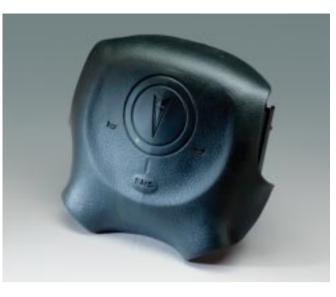

# LH AIRBAG

### INCLUDES:

Airbag Assembly

# RH AIRBAG

#### INCLUDES:

Airbag Assembly