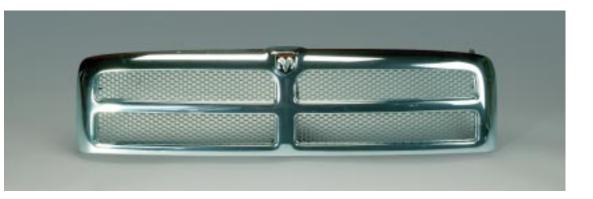

ngs and Rear View Mirror Attachment

# Cooling Fan Assembly

### INCLUDES:

- ◆ Fan Motor
- Shroud
- Blade and Attached Mounting
- Description is Applicable for Both Radiator and Condenser

### CONDENSER

#### INCLUDES:

 Condenser Core Assembly and Attached Mounting

### ADDITIONAL AVAILABLE ITEMS INCLUDE:

Condenser Cooling Fan and AC Lines

## FRONT END Assembly

### INCLUDES:

- Complete Front Bumper
- Header Panel
- Hood with Hinges
- All Lamps Including Mounting
- L & R Fenders
- Core Support
- Unibody Rails through Shock Towers
- Condenser
- Radiator and Bolt-In Cooling Fans



Additional Available Items Include:

Front Suspension

Cowl Vent Panels

AC Lines and Hoses

• Air Cleaner Assembly

Mouldings and Emblems

Antenna

## <u>Grill</u>

INCLUDES: Attaching brackets and fillers



## HOOD INCLUDES: • Insulators as optioned

- Insulators as optioned
  Latch catches
- Bolt-on hinges



# HEADER PANEL

#### INCLUDES:

- Header Panel
- ♦ Grill
- L & R Headlamps
- Park & Side Marker Lamps (If Panel Mounted)
- All Mounting Brackets