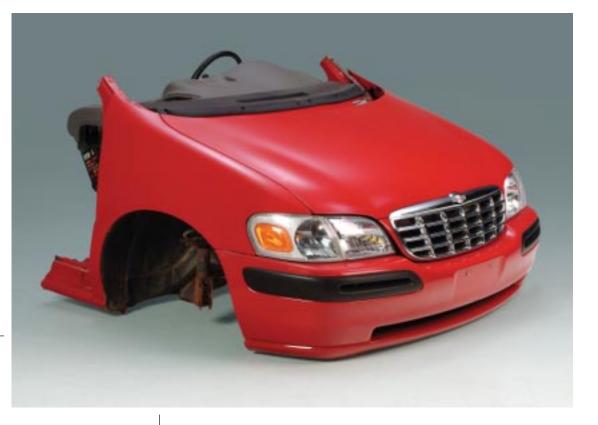

## FRONT END Assembly

### INCLUDES:

- Complete Front Bumper
- Header Panel
- Hood with Hinges
- All Lamps Including Mounting
- L & R Fenders
- Core Support
- Unibody Rails through Shock Towers
- Condenser
- Radiator and Bolt-In Cooling Fans

Additional Available Items Include:

Front Suspension

Cowl Vent Panels

AC Lines and Hoses

• Air Cleaner Assembly

Mouldings and Emblems

Antenna