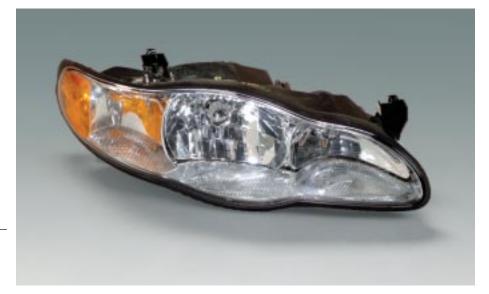

## HEADLAMP

#### INCLUDES:

 Headlamp Capsule and Independent Mounting Panel with adjusting Screws (If Applicable)

### ADDITIONAL AVAILABLE ITEMS INCLUDE:

+ Adjacent Park, Marker and Fog Light