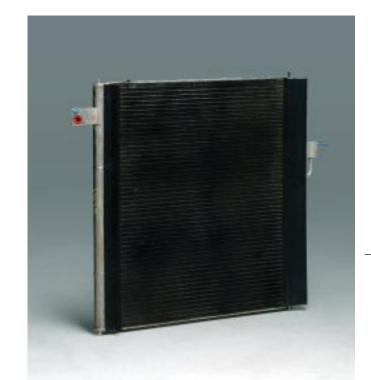

### CONDENSER

#### INCLUDES:

 Condenser Core Assembly and Attached Mounting

### ADDITIONAL AVAILABLE ITEMS INCLUDE:

Condenser Cooling Fan and AC Lines