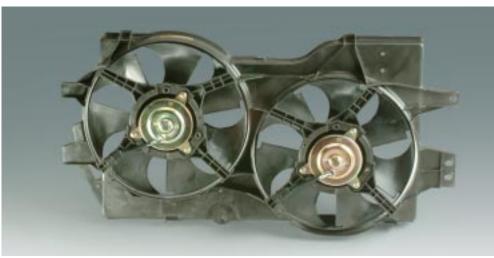

# Cooling Fan Assembly

### INCLUDES:

- ◆ Fan Motor
- Shroud
- Blade and Attached Mounting
- Description is Applicable for Both Radiator and Condenser