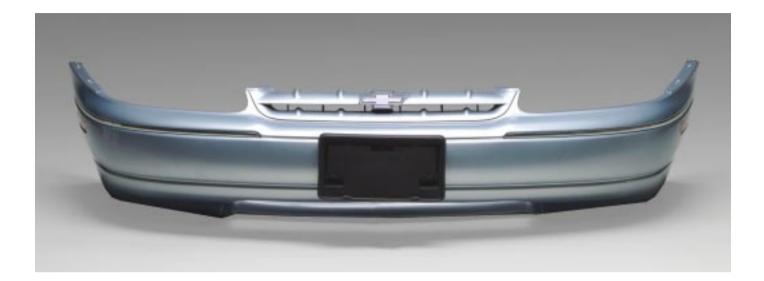

# FRONT BUMPER

#### INCLUDES:

- Guards Pads Fascia Cover
- Unbolt Reinforcement
- Absorbers
   Mounting Brackets
- Lamps (If Bumper Mounted)
- End Caps Applicable Fillers