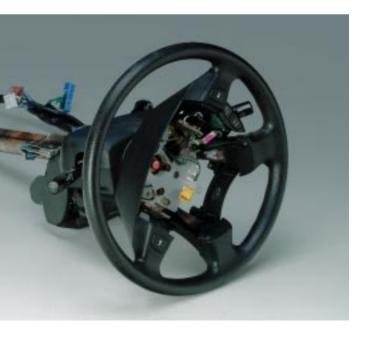

# STEERING COLUMN

#### INCLUDES:

- All Levers and Switches
- ◆ Key Cylinder
- Column to First Disconnect at Steering Gear

### ADDITIONAL AVAILABLE ITEMS INCLUDE:

- Steering Wheel
- Steering Wheel Control Units
- Airbag and Clockspring