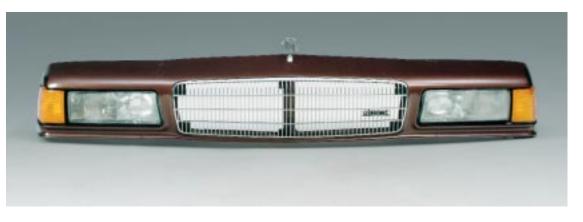

# HEADER PANEL

#### INCLUDES:

- Header Panel
- ♦ Grill
- L & R Headlamps
- Park & Side Marker Lamps (If Panel Mounted)
- All Mounting Brackets