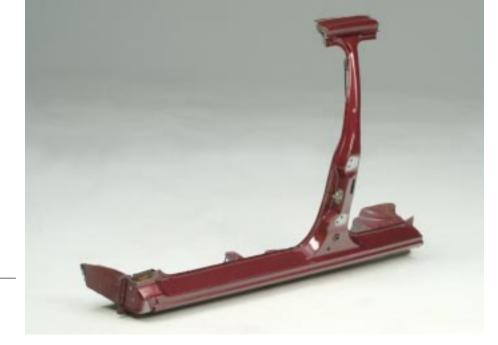

### INCLUDES:

- ◆ Inner and Outer Pillar and Rocker
- Pillar Cut at Roofline
- Rocker Cut 2" Past Sectioning Seam and 12" in on Floor

### ADDITIONAL AVAILABLE ITEMS INCLUDE:

Custom Cut Available