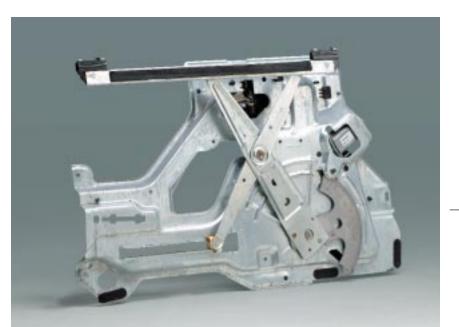

Assembly

### INCLUDES:

- Door Shell
- Door Latch
- Weather Strips
- Door Window(s)
- ◆ Window Channel Runs
- Door Window Regulator
- Motor and Lock Actuators (If Applicable)
- Outside Door Handle
- ◆ Upper and Lower Door Hinges Non-Welded

## ADDITIONAL AVAILABLE ITEMS INCLUDE:

- Door Mirror
- Mouldings
- ◆ Interior Trim Panel
- ◆ Impact Airbag
- Power Switches and Controls



### INCLUDES:

- ◆ Inner and Outer Pillar and Rocker
- Pillar Cut at Roofline
- Rocker Cut 2" Past Sectioning Seam and 12" in on Floor

### ADDITIONAL AVAILABLE ITEMS INCLUDE:

Custom Cut Available





## Door Mirror

## INCLUDES:

- Mirror Housing and Glass
- Mirror Mounting Adapter
- Remote or Electrical Cabling (If Applicable)



## Door GLASS

### INCLUDES:

 Glass and Permanently Attached Mounting Hardware



## Door REGULATOR

## INCLUDES:

• Regulator and Power Motor (If Applicable)