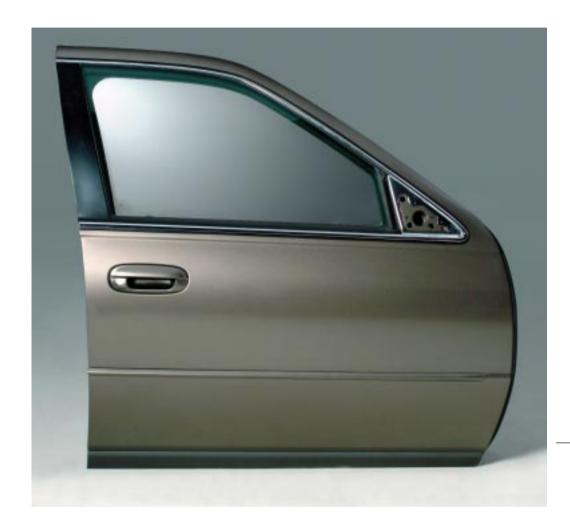

# Door Assembly

### INCLUDES:

- Door Shell
- Door Latch
- Weather Strips
- Door Window(s)
- ◆ Window Channel Runs
- Door Window Regulator
- Motor and Lock Actuators (If Applicable)
- Outside Door Handle
- ◆ Upper and Lower Door Hinges Non-Welded

## ADDITIONAL AVAILABLE ITEMS INCLUDE:

- Door Mirror
- Mouldings
- ◆ Interior Trim Panel
- ◆ Impact Airbag
- Power Switches and Controls