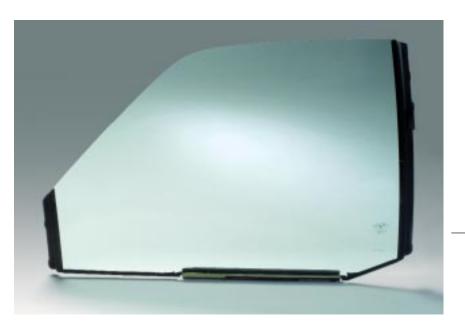

# Door Assembly

### INCLUDES:

- Door Shell
- Door Latch
- Weather Strips
- Door Window(s)
- ◆ Window Channel Runs
- Door Window Regulator
- Motor and Lock Actuators (If Applicable)
- Outside Door Handle
- ◆ Upper and Lower Door Hinges Non-Welded

## ADDITIONAL AVAILABLE ITEMS INCLUDE:

- Door Mirror
- Mouldings
- ◆ Interior Trim Panel
- ◆ Impact Airbag
- Power Switches and Controls



### INCLUDES:

- ◆ Inner and Outer Pillar and Rocker
- Pillar Cut at Roofline
- Rocker Cut 2" Past Sectioning Seam and 12" in on Floor

### ADDITIONAL AVAILABLE ITEMS INCLUDE:

Custom Cut Available





## Door Mirror

## INCLUDES:

- Mirror Housing and Glass
- Mirror Mounting Adapter
- Remote or Electrical Cabling (If Applicable)



## Door GLASS

### INCLUDES:

 Glass and Permanently Attached Mounting Hardware



## Door REGULATOR

## INCLUDES:

• Regulator and Power Motor (If Applicable)