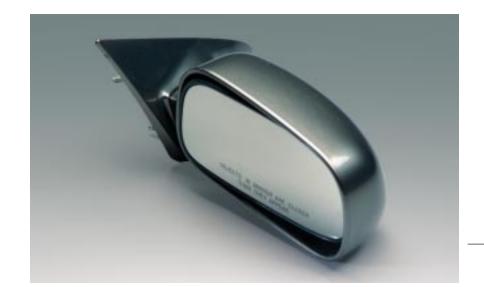

## Door Mirror

## INCLUDES:

- Mirror Housing and Glass
- Mirror Mounting Adapter
- Remote or Electrical Cabling (If Applicable)